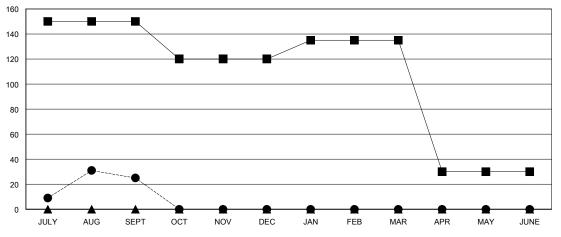

## GOALS AND ACTUAL MEMBERS CUMULATIVE

| _    | CURRENT YEAR GOALS FOR NEW |
|------|----------------------------|
| 1EMB | ERS                        |

- CURRENT YEAR ACTUAL MEMBERS

- A - LAST YEAR ACTUAL MEMBERS

|               | Members               |                                     |                    |                  |  |  |  |
|---------------|-----------------------|-------------------------------------|--------------------|------------------|--|--|--|
|               | RESULTS FOR 2016-2017 |                                     |                    |                  |  |  |  |
| QUARTER       | NEW MEMBER<br>GOAL    | CHARTER AND<br>NEW MEMBERS<br>ADDED | DROPPED<br>MEMBERS | NET<br>GAIN/LOSS |  |  |  |
| JULY/AUG/SEPT | 150                   | 174                                 | 149                | 25               |  |  |  |
| OCT/NOV/DEC   | -30                   | 0                                   | 0                  | 0                |  |  |  |
| JAN/FEB/MAR   | 15                    | 0                                   | 0                  | 0                |  |  |  |
| APR/MAY/JUNE  | -105                  | 0                                   | 0                  | 0                |  |  |  |