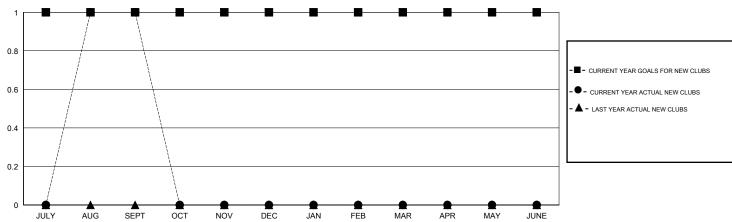

## GOALS AND ACTUAL NEW CLUBS CUMULATIVE

## GMT: OPEN LOCATION INDIA GMT CA 6

| CMT: CT ZIT                                        |                  | 200/1110    | LOO/THOIT HTE II T |                  |  |
|----------------------------------------------------|------------------|-------------|--------------------|------------------|--|
|                                                    |                  | Clubs       |                    |                  |  |
| RESULTS FOR 2016-2017                              |                  |             |                    |                  |  |
| QUARTER                                            | NEW CLUB<br>GOAL | NEW CLUBS   | DROPPED<br>CLUBS   | NET<br>GAIN/LOSS |  |
| JULY/AUG/SEPT OCT/NOV/DEC JAN/FEB/MAR APR/MAY/JUNE | 1<br>0<br>0<br>0 | 1<br>0<br>0 | 2<br>0<br>0        | -1<br>0<br>0     |  |